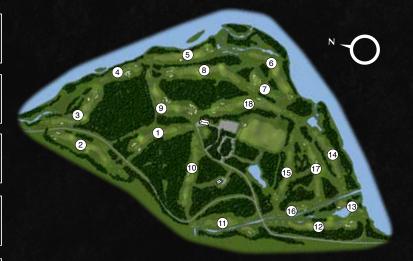

## **Course Rules**

- Golf Canada rules govern all play.
- Treeline is considered the beginning of the penalty area.
- Observe and follow the etiquette of golf.
- Course should be played in 4 hours and 15 minutes.
- Fix all ball marks, replace divots and rake traps.
- Dress code in effect at all times.
- Each player must have own set of clubs.
- Please obey all signage when operating power carts.
- Power carts must stay on cart path around greens, tees and all par 3's.
- All players must check into Pro Shop prior to teeing off.
- Free drop from all flower beds.