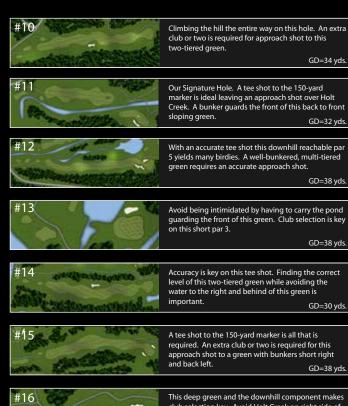

This deep green and the downhill component makes club selection key. Avoid Holt Creek on right side of

the fairway.

GD=42 yds.

GD=34 yds.

GD=32 yds.

GD=38 yds.

GD=38 yds.

GD=30 yds.

Accuracy is more important than length on this tee shot. A well-placed tee shot will leave a short approach into this three-tiered green sloping back to front. GD=42 yds.

This reachable par 5 finishing hole can end your round on a good note. The long, well-guarded green requires an accurate approach shot with distance control in mind. GD=42 yds.

Don't be fooled by this seemingly relaxed opening hole. Aim for the center of the fairway with driver, fairway wood, or a hybrid. A well-struck tee shot will leave a mid to short iron into the large green which doesn't give putts away easily. Green Depth=35 yds.

A long and accurate tee shot is required on this difficult par 4. Second shot requires accuracy to this long, narrow, well-guarded green.

GD=40 yds.

Dogleg left par 4 requires a tee shot carrying the two small ponds at fairway's edge. Mid to short iron second shot to reach the green.

GD=29 yds.

Difficult par 3 requires tee shot to carry entire distance to green. The large, undulating green will test even the best putters.

GD=43 vds.

Best approach off the tee is to favour the right center of the fairway. Distance control on your approach shot is key to avoid the bunkers guarding the green.

GD=32 yds.

This par 5 is best played in three shots. A well-placed tee shot left of center will open up the dogleg for an easier lay up second shot. Your approach shot is key to set up your birdie opportunity. GD=40 yds.

This short par 3 plays tougher than it appears. Avoid being short with your tee shot. Green slopes severely from left to right.

GD=32 yds.

This dogleg left par 5 is difficult to reach in two even for long hitters. The green is at least three clubs long with bunkers on the right and left sides.

GD=46 yds.

A tee shot carrying the bunkers on the left will leave a short approach shot into the green but is not required. An ideal approach shot is left underneath the hole on this undulating green. GD=36 vds.